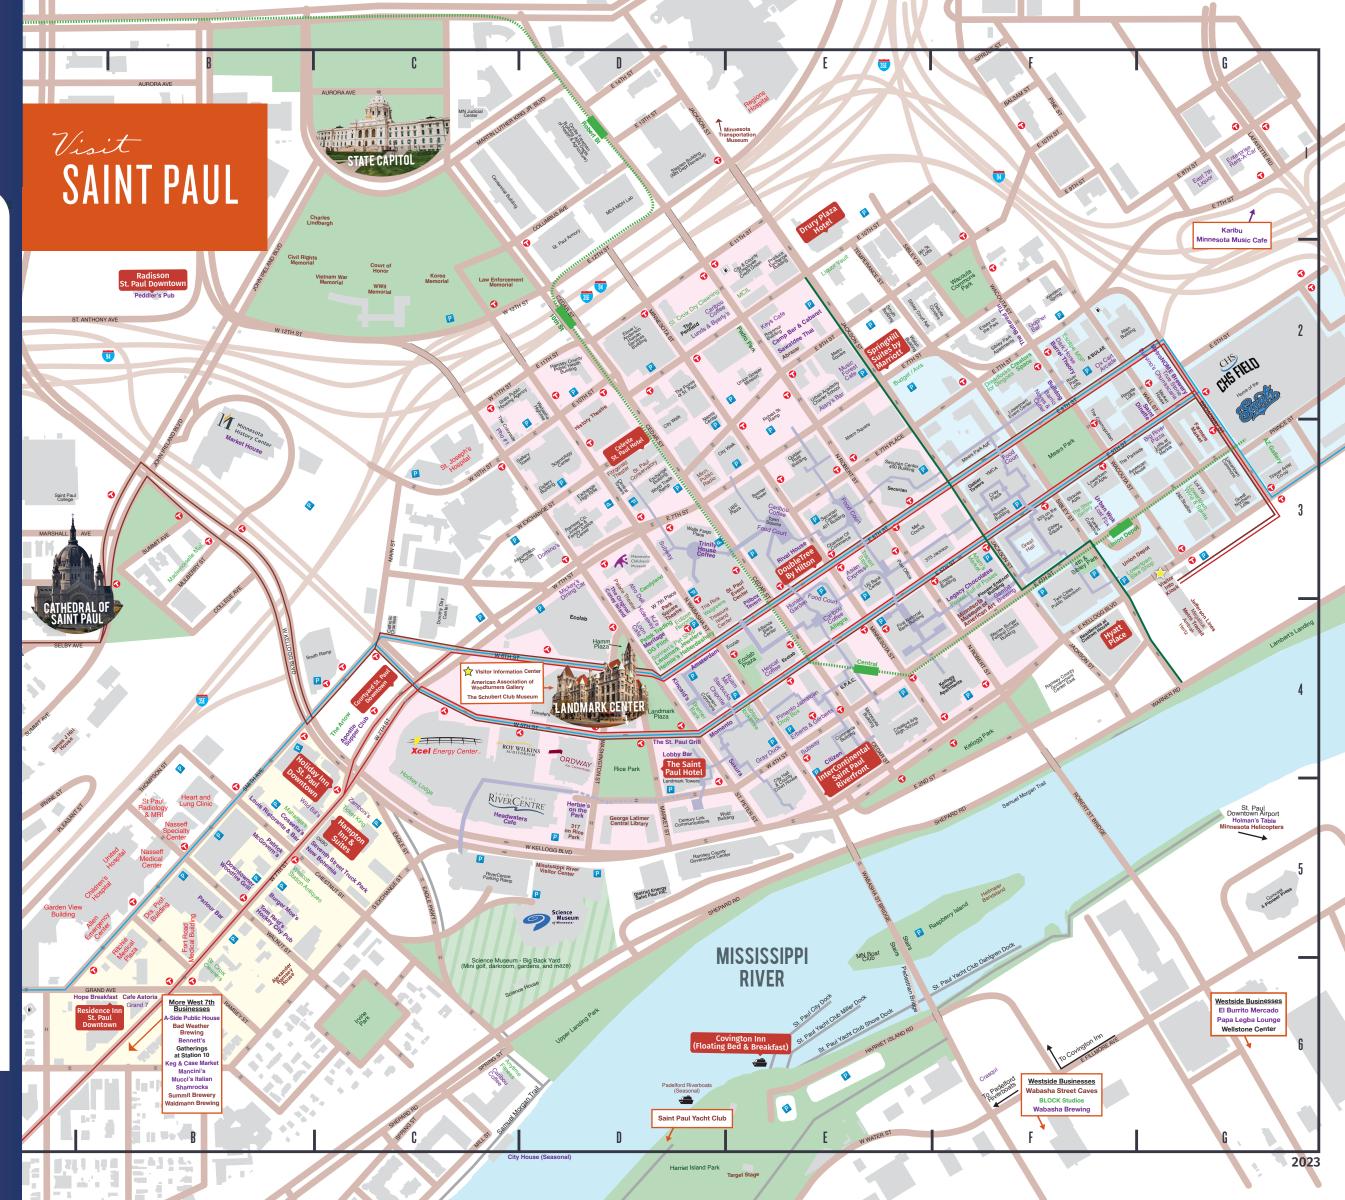

#### Hotels and B&B's Best Western Plus Como Park Celeste St. Paul Hotel + Bar - D3 Como Lake Bed & Breakfast Courtyard St. Paul Downtown - C4 Covington Inn B&B - E6 DoubleTree By Hilton St. Paul Downtown - E3 Drury Plaza Hotel - E1 Hampton Inn & Suites Downtown Saint Paul - C5 Historic District Bed and Breakfast - 07 Holiday Inn St. Paul Downtown - C5 Hyatt Place St. Paul/Downtown - F4 InterContinental St. Paul Riverfront - E4/5 Radisson St. Paul Downtown - B2 Residence Inn St. Paul Downtown - B6 SpringHill Suites by Marriott - E2 The Saint Paul Hotel - D4